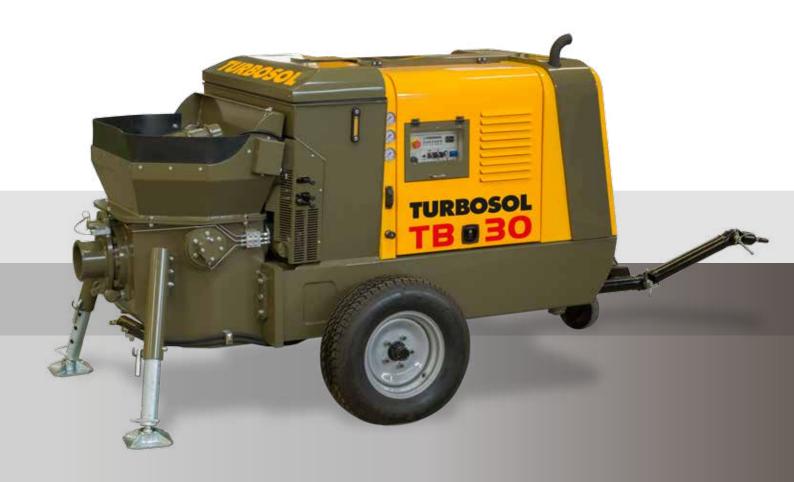

# **TB30**

## S-VALVE PUMP

TB 30: cutting edge techonology, new compact design for best performance in the toughest jobsites.

www.turbosol.it

Pumping cylinders Ø 200 mm stroke of 570 mm Max. strokes 28

100/56 mm Drive cylinder diameter Delivery manifold Ø 150 mm 300 I Hopper capacity

Weight (draw-bar) 2.300 kg - 2.350 kg #2

Weight (on road towing set up) 2.400 kg - 2.450 kg kg #2

TB 30 is the new stationary concrete pump with S-valve and variable output designed for concrete and for shotcrete works.

State of the art hydraulic system, solid structure, brand new components setup, reliable controls ensure high level performance with all sort of concrete and low operating costs.